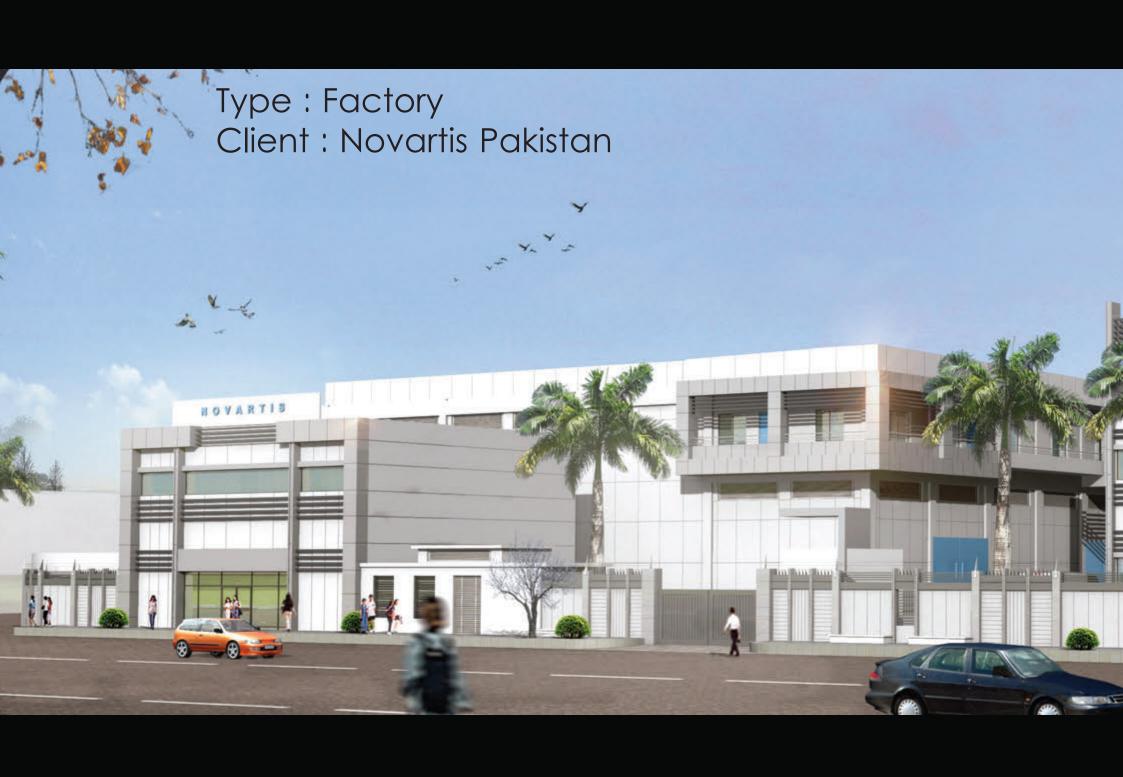

nal Office for Mr. Saleem Rajjani in phase 8, D.H.A Karachi. The ground floor was developed as a restaurant for rental purposes

Location: Defence Phase VIII, Karachi

Architect: Kaiser Ashrat

Client: Mr. Saleem Rajjani

Year: 2018-2020



Kaiser Ashrat & Associates
Thoughtful Space Design



kaiserashrat associates@



kaiser. ashrat.





Kaiser Ashrat & Associates





Client : Mr. Shujaat Riaz

Location: DHA Phase VIII, Karachi



Client: Mr. Raja Naik

Location: DHA Phase VI, Karachi



Client: Mr. Saeed Ebrahim

Location: DHA Phase VIII-B, Karachi



Client : Mr. Sajid Pervaiz

Location: DHA Phase VIII, Karachi



Client : Mr. Saeed Ebrahim

Location: DHA Phase VIII, Karachi



Client: Mrs. Shahida Saeed Ahmed Location: N.H.S Zamzama, Karachi







Client : Mr. Hamid Akhund













#### ATIA HOSPITAL KARACHI, PK

Fully equipped medical facility with a sizable underground parking provision. The ground plus six project housed a cutting edge fertitlity clinic, disgnostic laboratory and Emergency/O.P.D facilities

Location: Malir, Karachi

Architect: Kaiser Ashrat

<u>Client</u>: <u>Dr. Tipu Sultan</u>

Year: 2015



Kaiser Ashrat & Associates
Thoughtful Space Design



kaiserashrat associates@



kaiser. ashrat.





Kaiser Ashrat& Associates



### ALTAMASH GENERAL HOSPITAL

Altamash General Hospital has a a maximum capacity of 200 beds. The eight story facility also features four operation theatres, general wards, pharmacy a cafe and praying spaces for doctors and visitors

Location: Clifton, Karachi

Architect: Kaiser Ashrat

Client: Dr. Altamash

Year: 2017