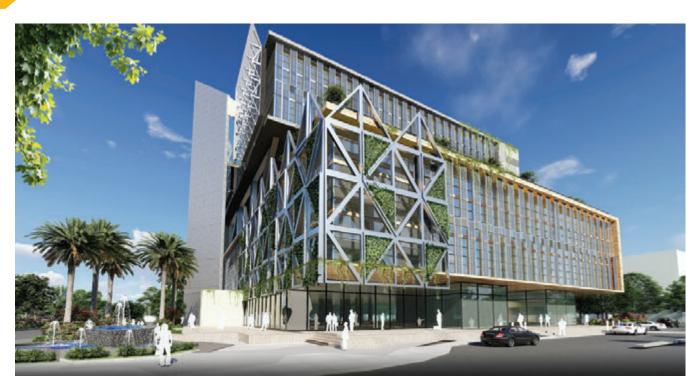

# NAVY HOSPITAL ISLAMABAD, PK

A state-of-the-art, fully equipped hospital with a maximum capacity of 900 beds. The hospital also features numerous operation theatres, general wards, over 250 carparks and a cutting edge nursing school

Location: Islamabad

Architect: Kaiser Ashrat

Client: Pakistan Navy

Year: 2019

Kaiser Ashrat & Associates
Thoughtful Space Design

kaiserashrat associates@

kaiser. ashrat.

0307-7755519