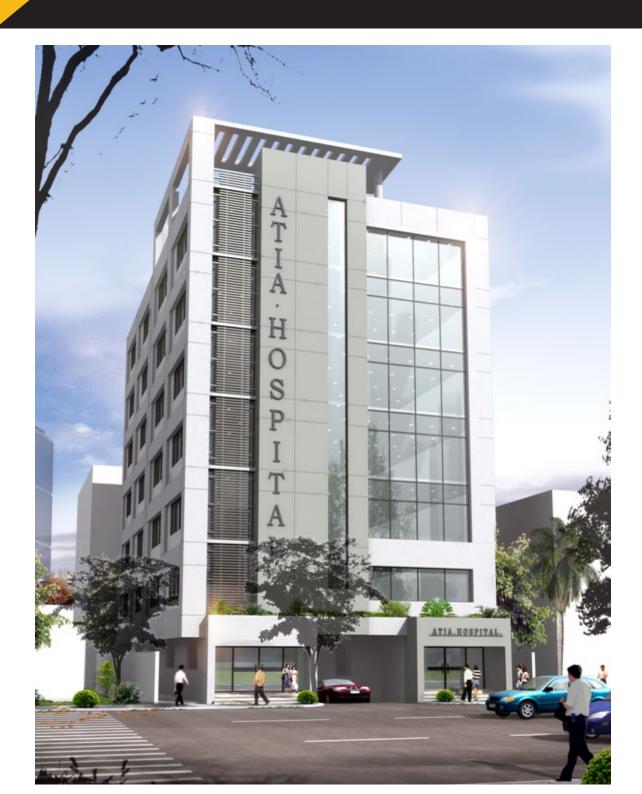

#### ATIA HOSPITAL KARACHI, PK

Fully equipped medical facility with a sizable underground parking provision. The ground plus six project housed a cutting edge fertitlity clinic, disgnostic laboratory and Emergency/O.P.D facilities

Location: Malir, Karachi

Architect: Kaiser Ashrat

<u>Client</u>: <u>Dr. Tipu Sultan</u>

Year: 2015

Kaiser Ashrat & Associates
Thoughtful Space Design

kaiserashrat associates@

kaiser. ashrat.

Kaiser Ashrat& Associates